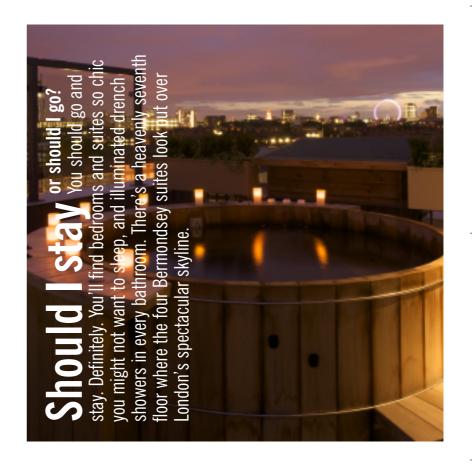

"bespoke"

hotels to wake up to

- 75 bedrooms
- Four rooftop suites
- Hot tub with views of the London skyline
- Alfie's Kitchen, restaurant, bar, deli
- Terrace with 120 alfresco seats
- Two beauty treatment rooms
- Members club
- Conference rooms
- Wi-fi network
- Business centre