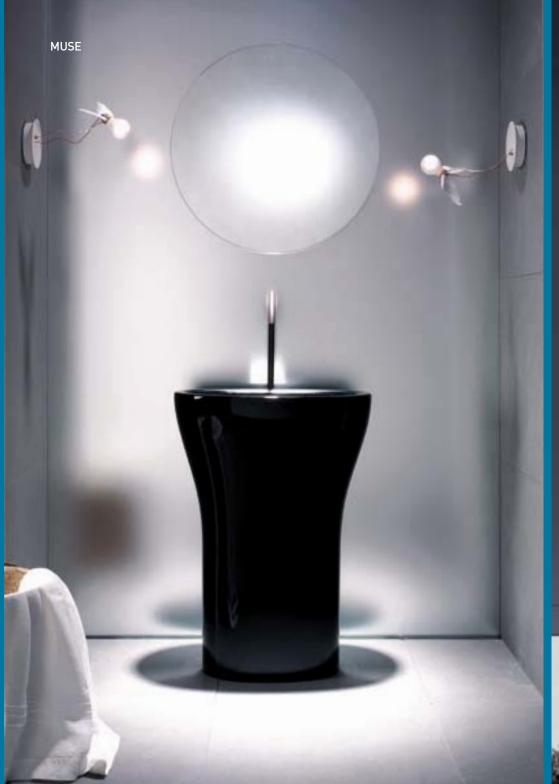

## A NEW MATERIAL AGE

Resin, stone and acrylic compounds bring infinite possibilities to bathroom design. These new composite materials are non-porous and extremely hygienic. Composites are as durable as stone, yet have a velvety softness to touch. Like glass, they can have a translucent quality. Composites can be carved, poured and worked into sinuous, organic shapes, or used to form large, seamlessly smooth surfaces. We love the way these new materials are transforming bathroom aesthetics and functionality.