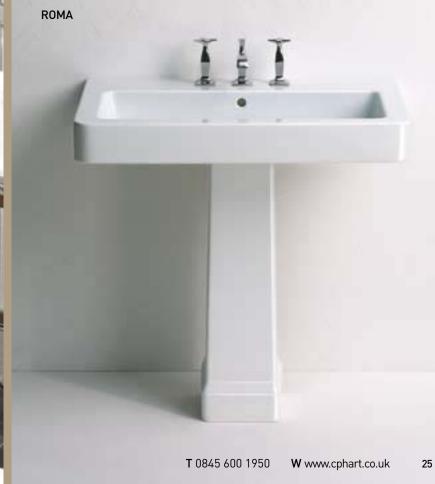

# TIMELESS

These traditional basins and pedestals have been stream-lined to look just as good with modern or traditional brassware, and to work within a range of architectural period styles.