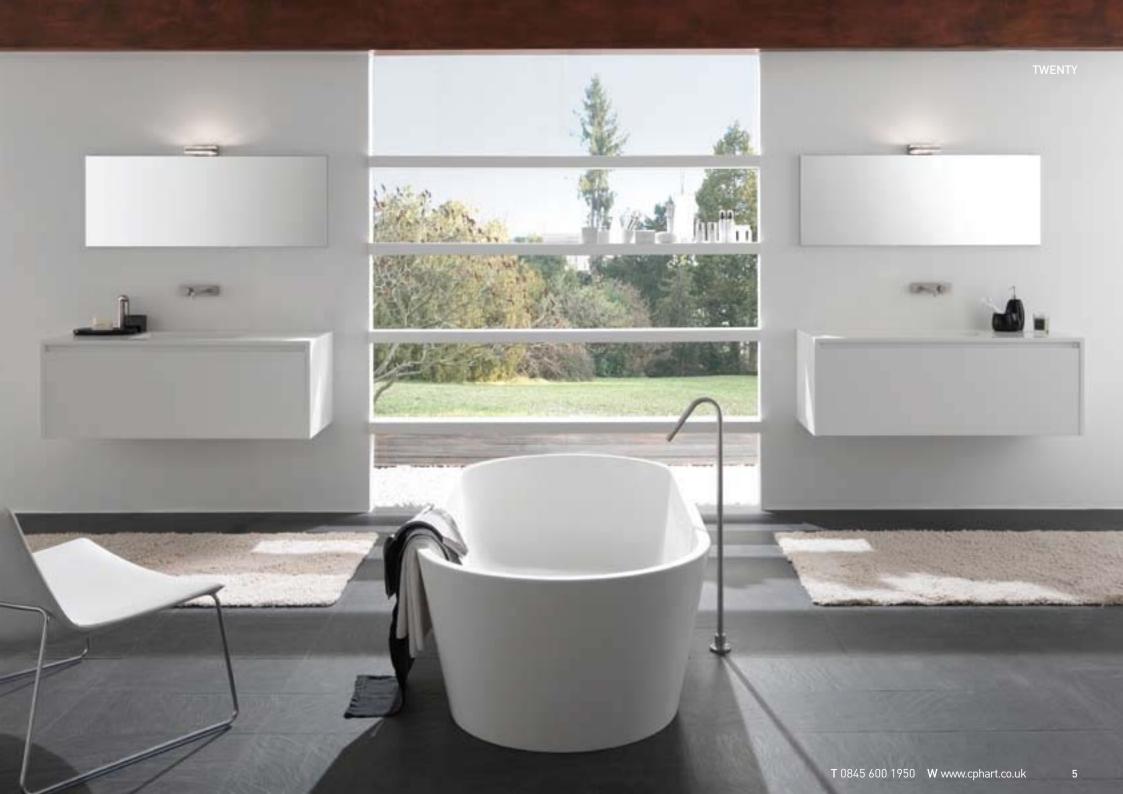

## A NEW MATERIAL AGE

Resin, stone and acrylic compounds bring infinite possibilities to bathroom design. These new composite materials are non-porous and extremely hygienic. Composites are as durable as stone, yet have a velvety softness to touch. Like glass, they can have a translucent quality. Composites can be carved, poured and worked into sinuous, organic shapes, or used to form large, seamlessly smooth surfaces. We love the way these new materials are transforming bathroom aesthetics and functionality.