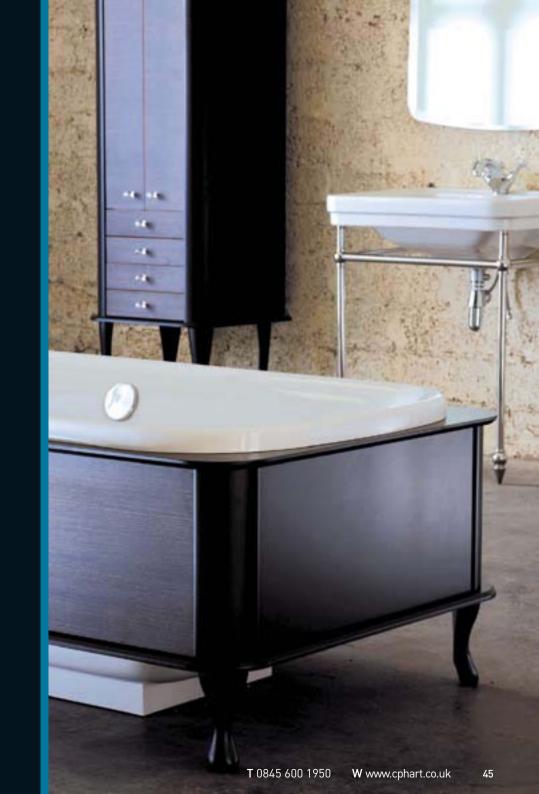

## **SPACE**

The embossed finish on both the chest and the bath is called Silver Pillow, conveying a metallic, but textured feel. Very chic. Very cutting edge. Very suitable for this urban loft, where the round-edged black wood detailing says '21st century antique'. Pendant globe lights and pure white ceramics lighten the atmosphere. The simplicity of the acrylic glass handles and taps is a nod to tradition.