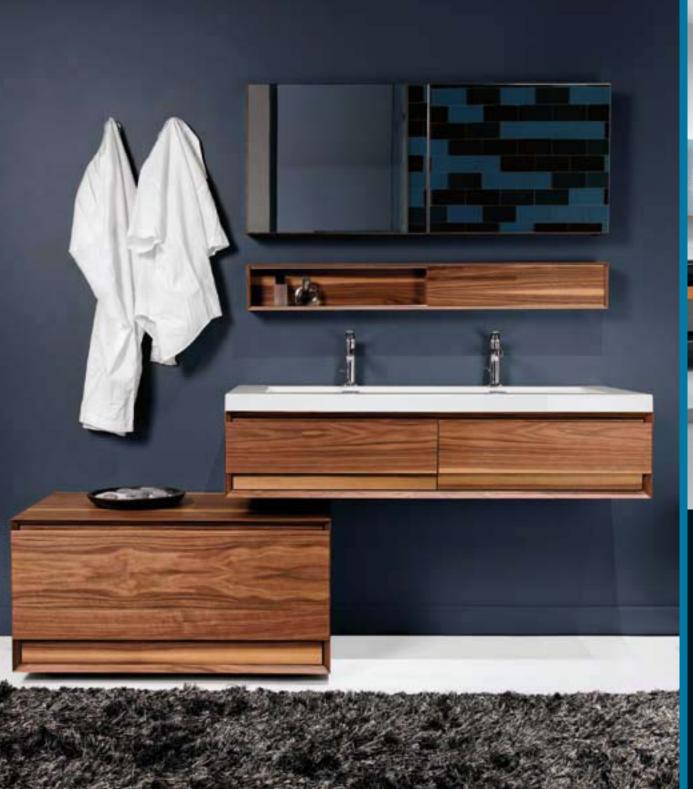

Some of the attention to detail is visible but subtle – such as the book-matched grain of this solid wood furniture facing (pictured right). Much of it exists in the thought that we put into the ergonomics of your bathroom. And some of it is completely invisible, such as underfloor heating and recessed storage.