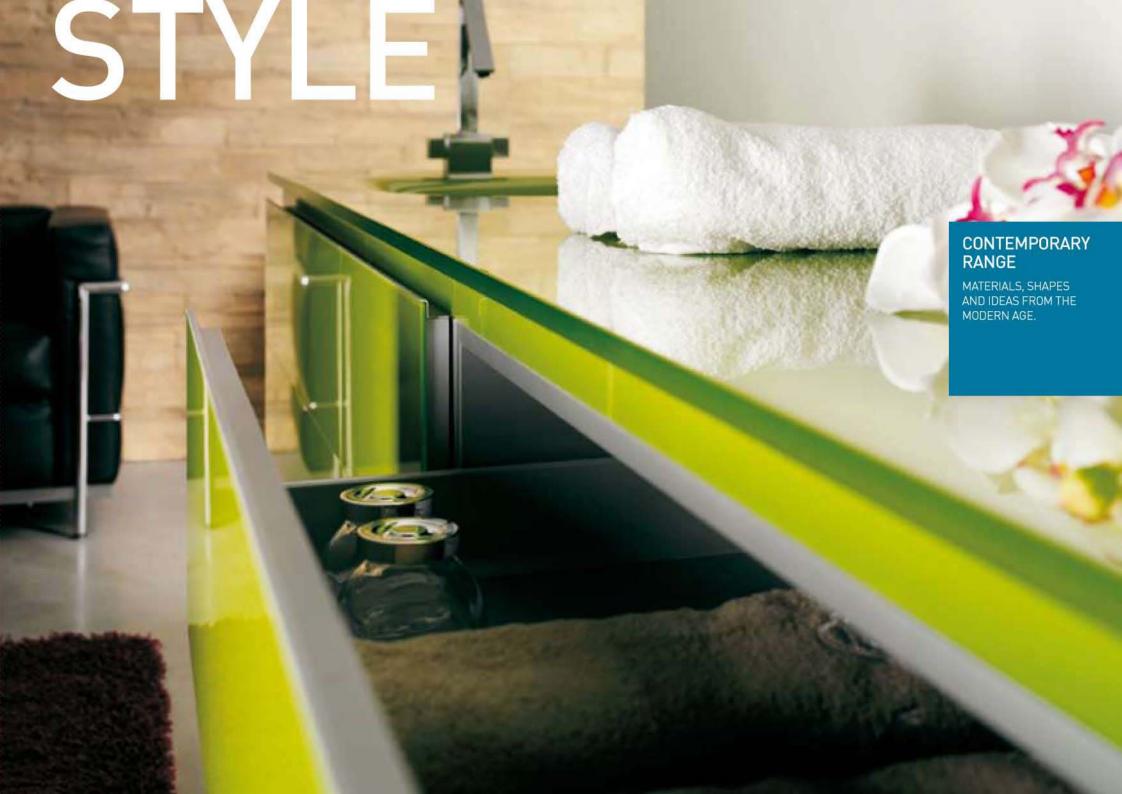

## **STYLE**

These days the bathroom is as sociable as a living room, so the double-ended bath is as wide and long as a comfy sofa. The stately chest of drawers is another reminder of how times have changed, bringing natural finishes and warmth into the bathroom. The shape and cross-bevelled edges of the mirror hint at technology, while the lime rendered walls and slate coloured floor bring a natural, country residence feel.