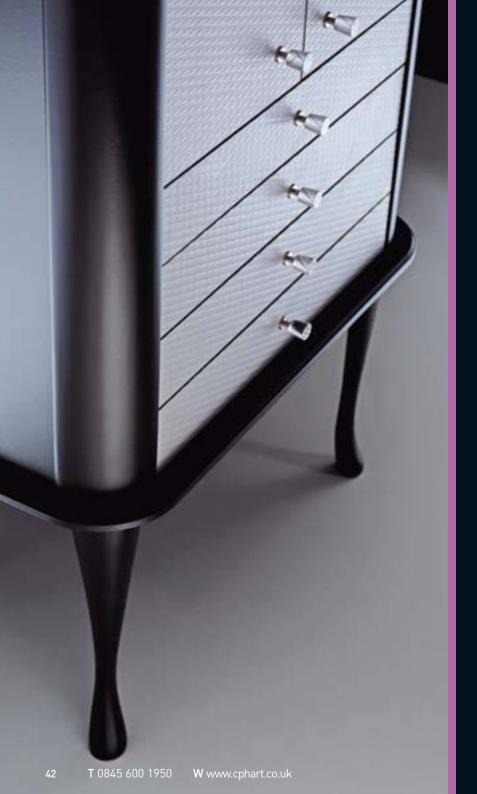

## **SPACE**

The embossed finish on both the chest and the bath is called Silver Pillow, conveying a metallic, but textured feel. Very chic. Very cutting edge. Very suitable for this urban loft, where the round-edged black wood detailing says '21st century antique'. Pendant globe lights and pure white ceramics lighten the atmosphere. The simplicity of the acrylic glass handles and taps is a nod to tradition.

CREATE YOUR OWN
STYLE WITH HOXTON
FURNITURE. THIS
FLEXIBLE RANGE HAS
TWO MAIN FINISH
OPTIONS AND VARIOUS
FACING STYLES.