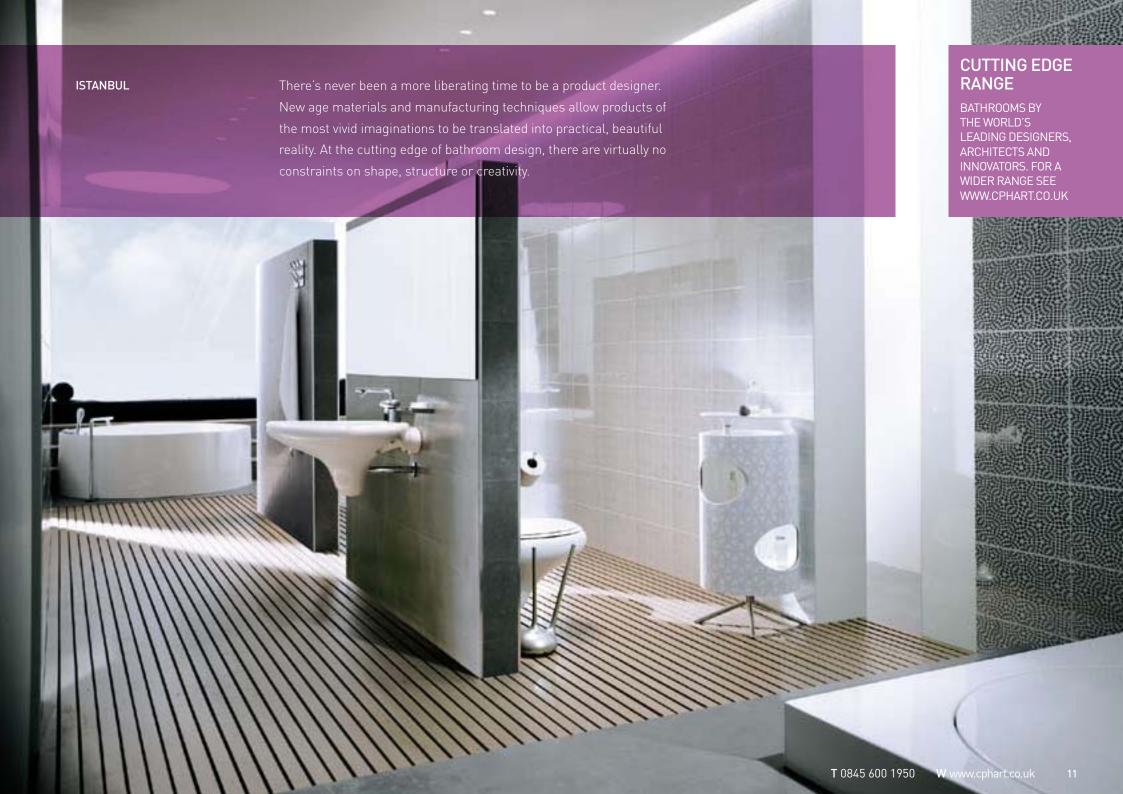

## A NEW MATERIAL AGE

Resin, stone and acrylic compounds bring infinite possibilities to bathroom design. These new composite materials are non-porous and extremely hygienic. Composites are as durable as stone, yet have a velvety softness to touch. Like glass, they can have a translucent quality. Composites can be carved, poured and worked into sinuous, organic shapes, or used to form large, seamlessly smooth surfaces. We love the way these new materials are transforming bathroom aesthetics and functionality.