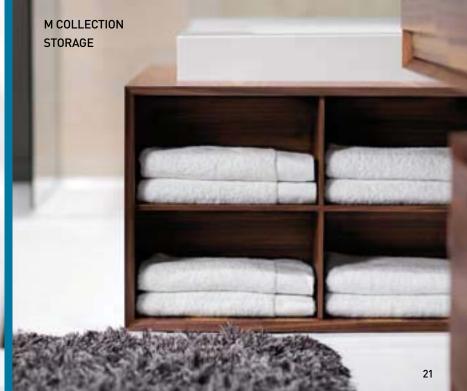

# STORAGE

Discreetly conceal your personal effects. Prominently display your favourite accessories.
Use contemporary storage to create that extra bit of space, or as a feature in its own right.