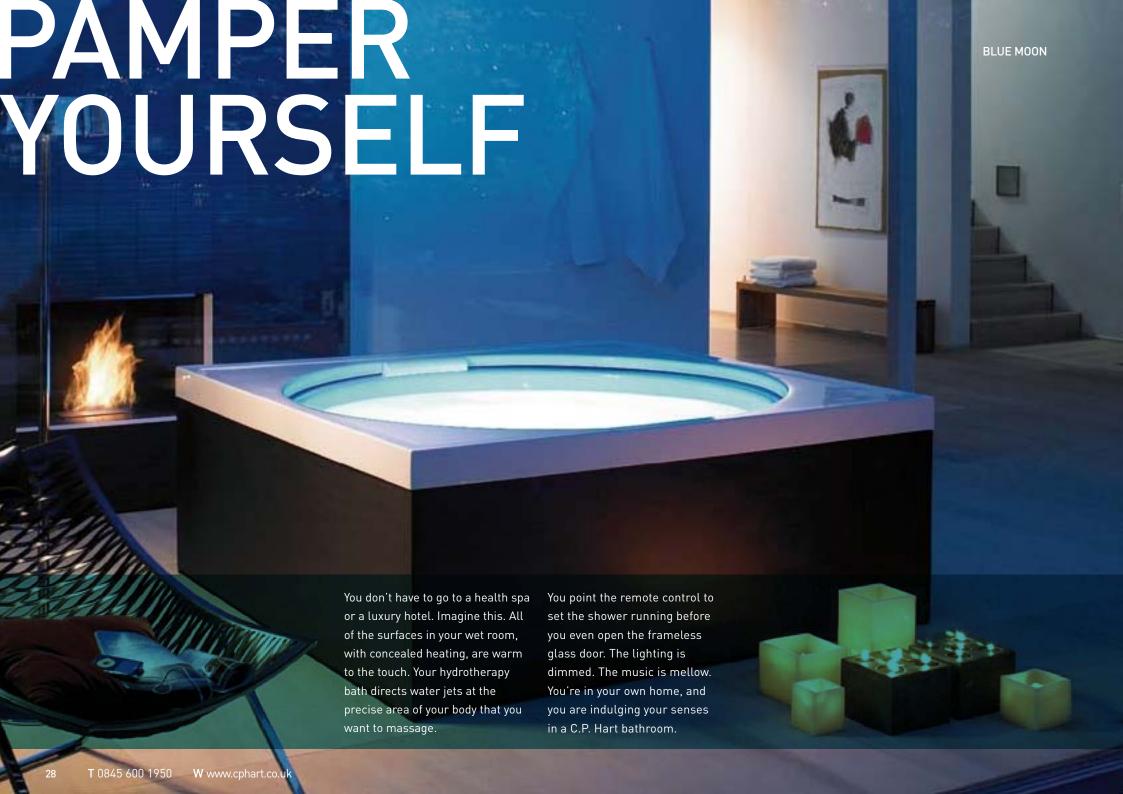

## **HOME SPA**

Steam room or sauna.
Hydrotherapy, aromatherapy,
chromotherapy. The bathroom
has come a long way. Replicate
the most luxurious of spa
rituals in your own home.