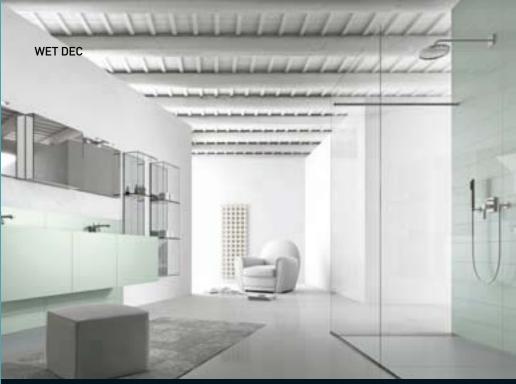

# **WETROOMS**

In a C.P. Hart wetroom, nothing detracts from the enjoyment of water – let it flow all over the place. Let your multi-directional body spray and your overhead shower pour and stream.