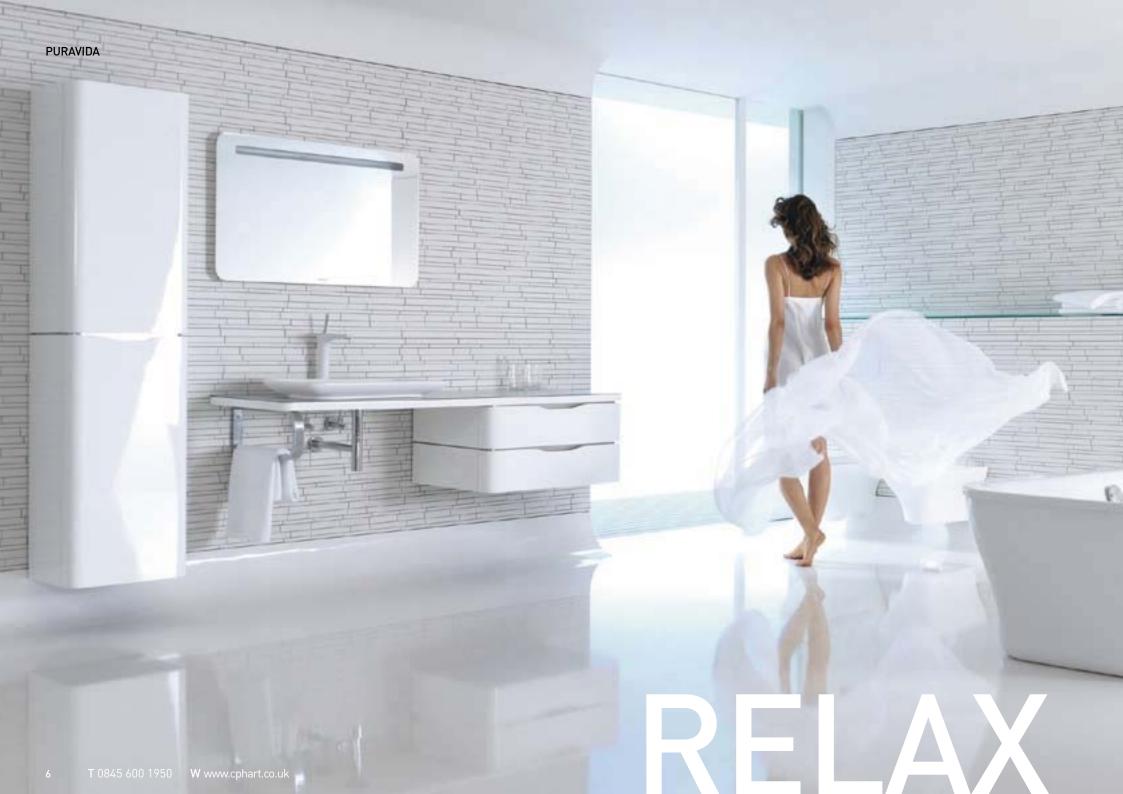

## A NEW MATERIAL AGE

Resin, stone and acrylic compounds bring infinite possibilities to bathroom design. These new composite materials are non-porous and extremely hygienic. Composites are as durable as stone, yet have a velvety softness to touch. Like glass, they can have a translucent quality. Composites can be carved, poured and worked into sinuous, organic shapes, or used to form large, seamlessly smooth surfaces. We love the way these new materials are transforming bathroom aesthetics and functionality.