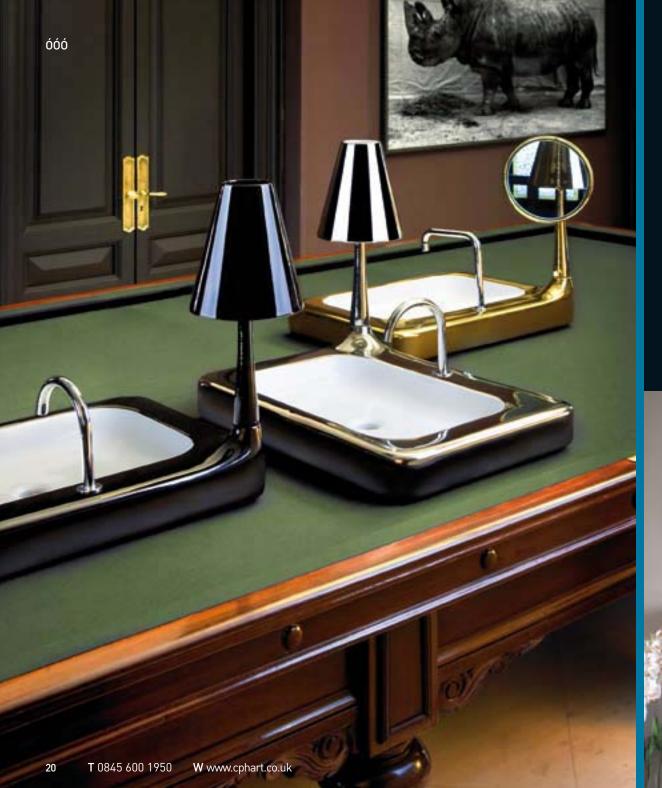

tubs can be made of wood, and covered in faux hide or crocodile skin effect. Showers can rain, mist, drench and cascade. Your storage can be built in, recessed or free standing. **BLOCK** W www.cphart.co.uk T 0845 600 1950







Some of the attention to detail is visible but subtle – such as the book-matched grain of this solid wood furniture facing (pictured right). Much of it exists in the thought that we put into the ergonomics of your bathroom. And some of it is completely invisible, such as underfloor heating and recessed storage.







# RITUALS

Increasingly, the bathroom is a sociable place – but that doesn't mean you have to give up your own preferences. At C.P. Hart we'll help you design and build a bathroom which allows for your individuality as well as your shared rituals.



# COLOUR

One of the joys of a new bathroom is the sheer range of colour choices. Everything is 'in', nothing is 'out'. Clean, bright white....if you like. Mellow, soft, organic....feel free. Vibrant, bold metallic. Go ahead and make your own personal statement.





# STORAGE

Discreetly conceal your personal effects. Prominently display your favourite accessories.
Use contemporary storage to create that extra bit of space, or as a feature in its own right.







# EXCLUSIVE

Over half of the products in our portfolio are exclusive to C.P. Hart. Many of these are manufactured to our own specifications. Others are designer collections with which only C.P. Hart has been entrusted.







# TIMELESS

These traditional basins and pedestals have been stream-lined to look just as good with m