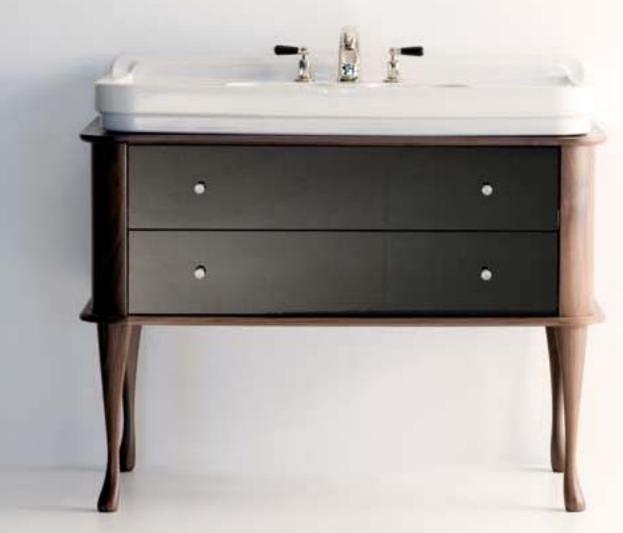

Each of the following three sets uses Hoxton furniture and London ceramics (all exclusive to C.P. Hart), but with different finishes to illustrate just how flexible we can be together.

## **SPACE**

The embossed finish on both the chest and the bath is called Silver Pillow, conveying a metallic, but textured feel. Very chic. Very cutting edge. Very suitable for this urban loft, where the round-edged black wood detailing says '21st century antique'. Pendant globe lights and pure white ceramics lighten the atmosphere. The simplicity of the acrylic glass handles and taps is a nod to tradition.