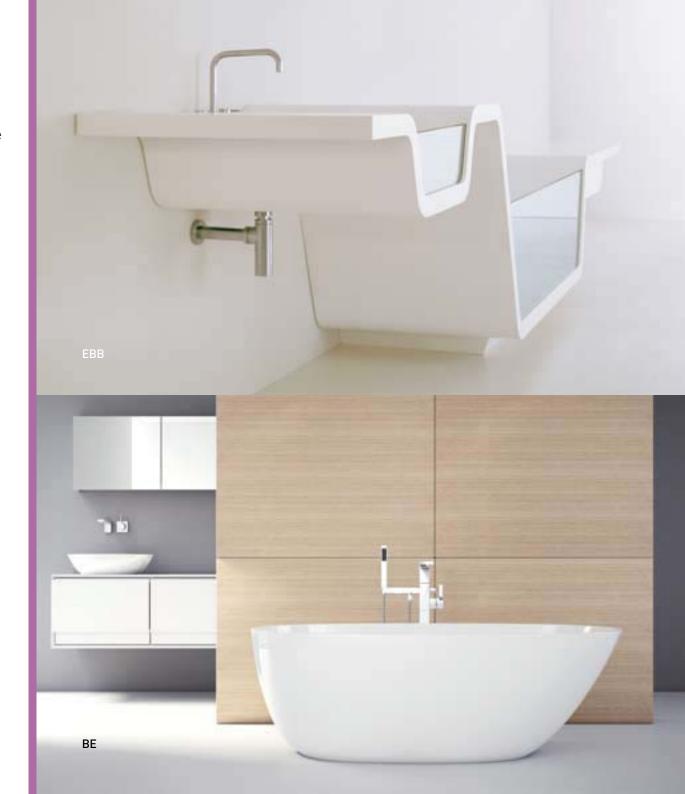

## A NEW MATERIAL AGE

Resin, stone and acrylic compounds bring infinite possibilities to bathroom design. These new composite materials are non-porous and extremely hygienic. Composites are as durable as stone, yet have a velvety softness to touch. Like glass, they can have a translucent quality. Composites can be carved, poured and worked into sinuous, organic shapes, or used to form large, seamlessly smooth surfaces. We love the way these new materials are transforming bathroom aesthetics and functionality.