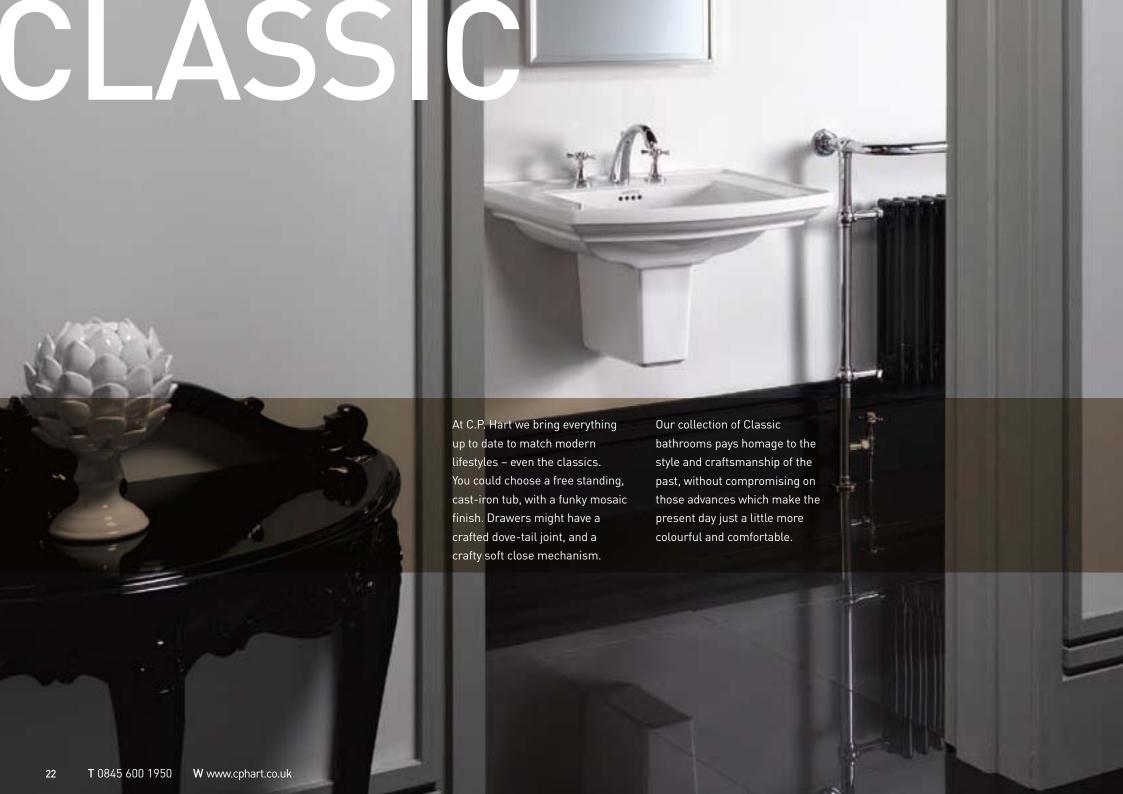

# TIMELESS

These traditional basins and pedestals have been stream-lined to look just as good with modern or traditional brassware, and to work within a range of architectural period styles.

# HERITAGE

The shape of this bath tub suggests it has been reclaimed from a Georgian home. The hand painted pewter finish has been applied in an artisan studio in 21st century London.

# CRAFTSMANSHIP

These days designers hold all the aces. The very best draw on a long heritage, while taking advantage of modern materials and mechanisms – such as Metafora's curvy basin stand with dove-tail joints and Jaime Hayón's hand-carved console table.