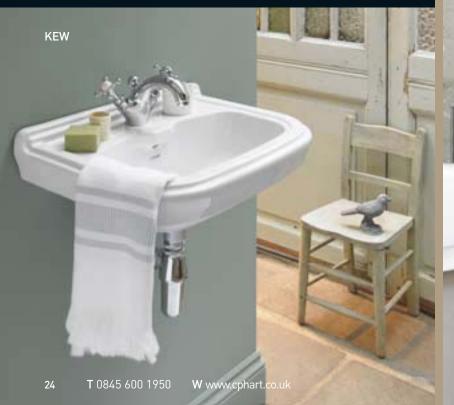

# TIMELESS

These traditional basins and pedestals have been stream-lined to look just as good with modern or traditional brassware, and to work within a range of architectural period styles.