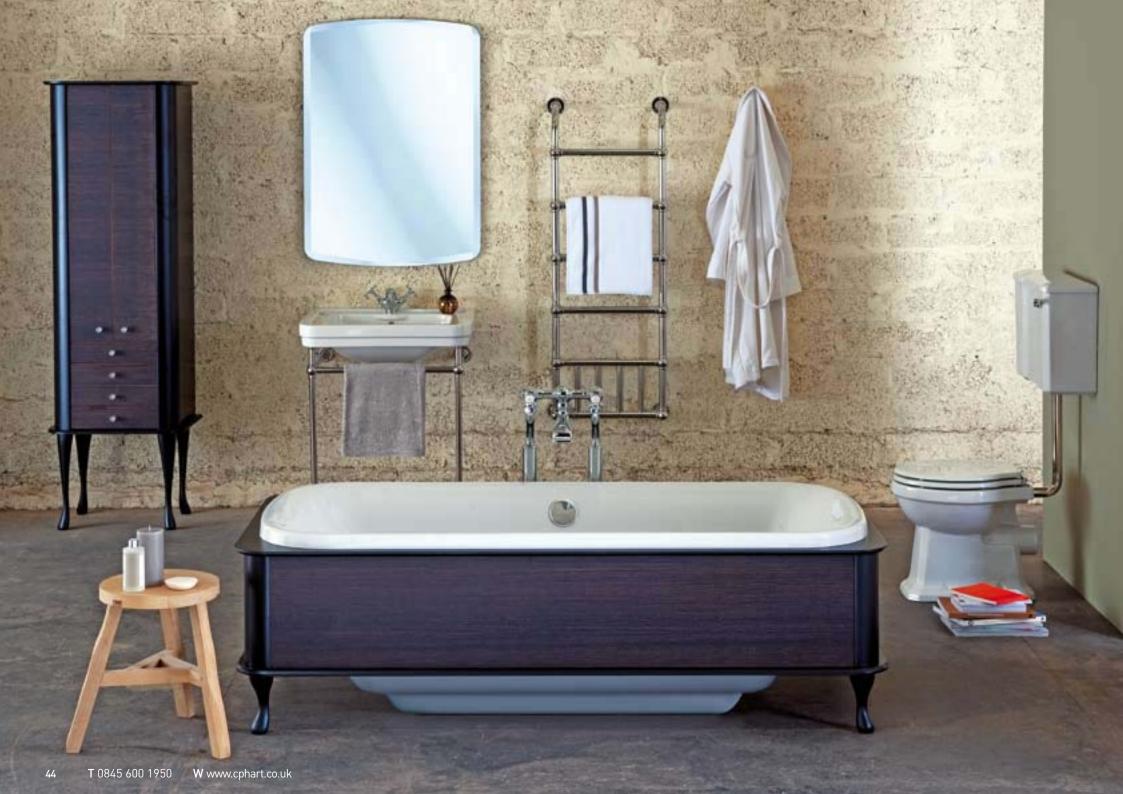

## **SPACE**

The embossed finish on both the chest and the bath is called Silver Pillow, conveying a metallic, but textured feel. Very chic. Very cutting edge. Very suitable for this urban loft, where the round-edged black wood detailing says '21st century antique'. Pendant globe lights and pure white ceramics lighten the atmosphere. The simplicity of the acrylic glass handles and taps is a nod to tradition.

## **ELEGANCE**

This cast-iron Greenwich Bateau bath, hand-painted in black sets the right tone for a new bathroom in a period property. The glossy black facing to the Hoxton furniture (subtly repeated in the tap levers) and the simple acrylic glass handles are all part of an uncluttered, classic look. Taps and shower handle have a nickel, slightly antiqued finish.