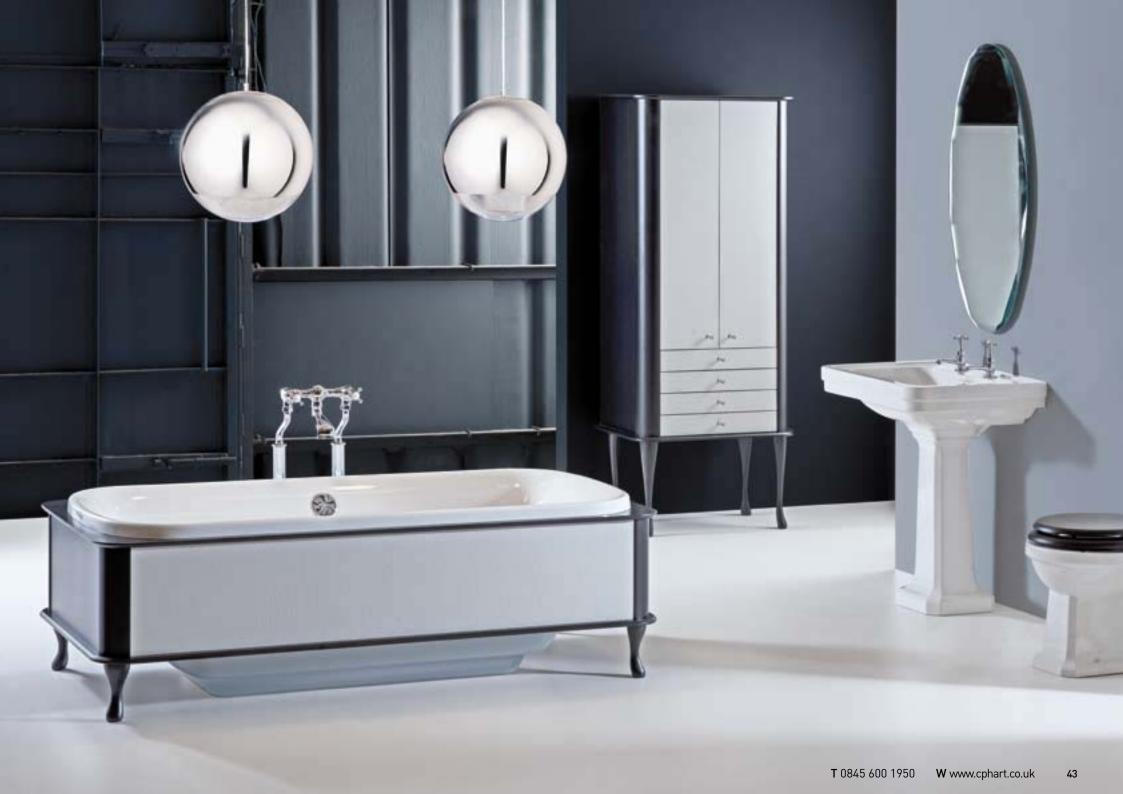

## **SPACE**

The embossed finish on both the chest and the bath is called Silver Pillow, conveying a metallic, but textured feel. Very chic. Very cutting edge. Very suitable for this urban loft, where the round-edged black wood detailing says '21st century antique'. Pendant globe lights and pure white ceramics lighten the atmosphere. The simplicity of the acrylic glass handles and taps is a nod to tradition.