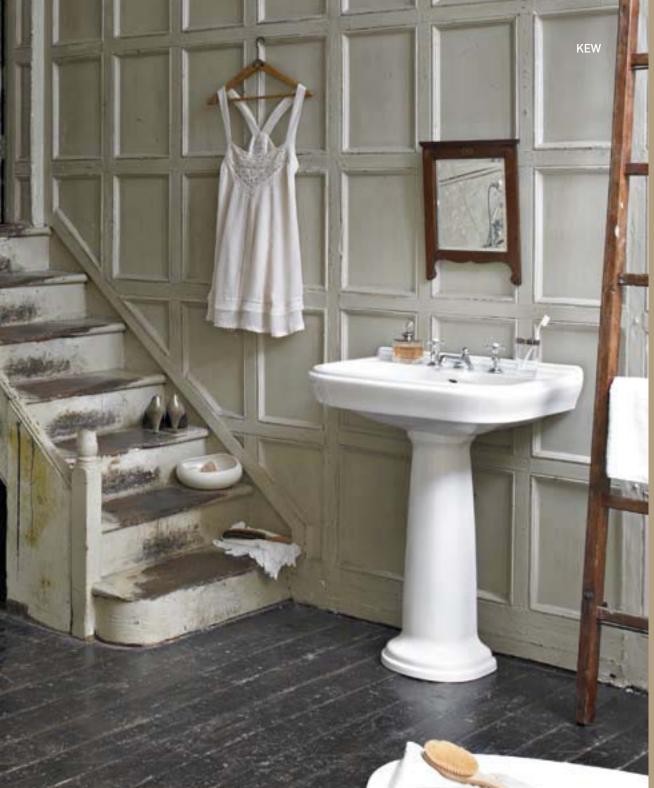

# TIMELESS

These traditional basins and pedestals have been stream-lined to look just as good with modern or traditional brassware, and to work within a range of architectural period styles.