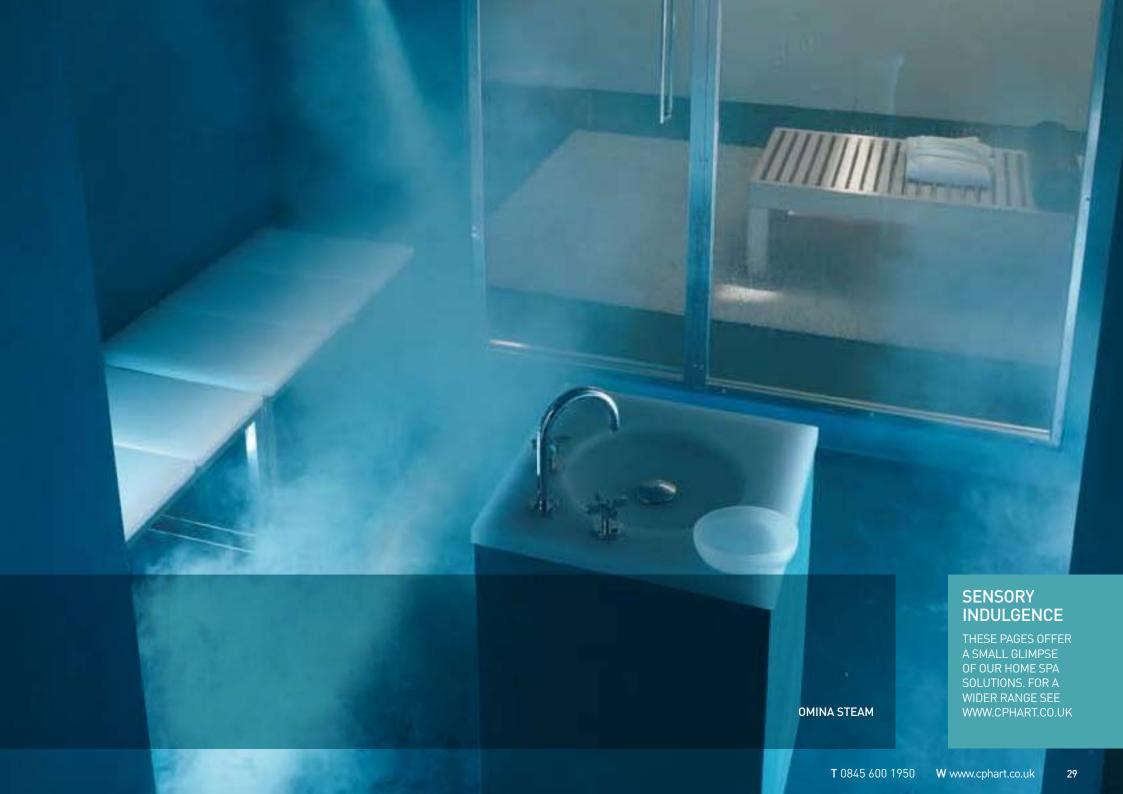

## **HOME SPA**

Steam room or sauna.
Hydrotherapy, aromatherapy,
chromotherapy. The bathroom
has come a long way. Replicate
the most luxurious of spa
rituals in your own home.