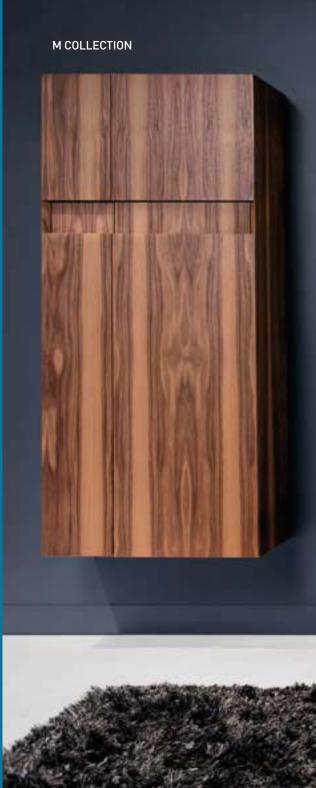

Some of the attention to detail is visible but subtle – such as the book-matched grain of this solid wood furniture facing (pictured right). Much of it exists in the thought that we put into the ergonomics of your bathroom. And some of it is completely invisible, such as underfloor heating and recessed storage.