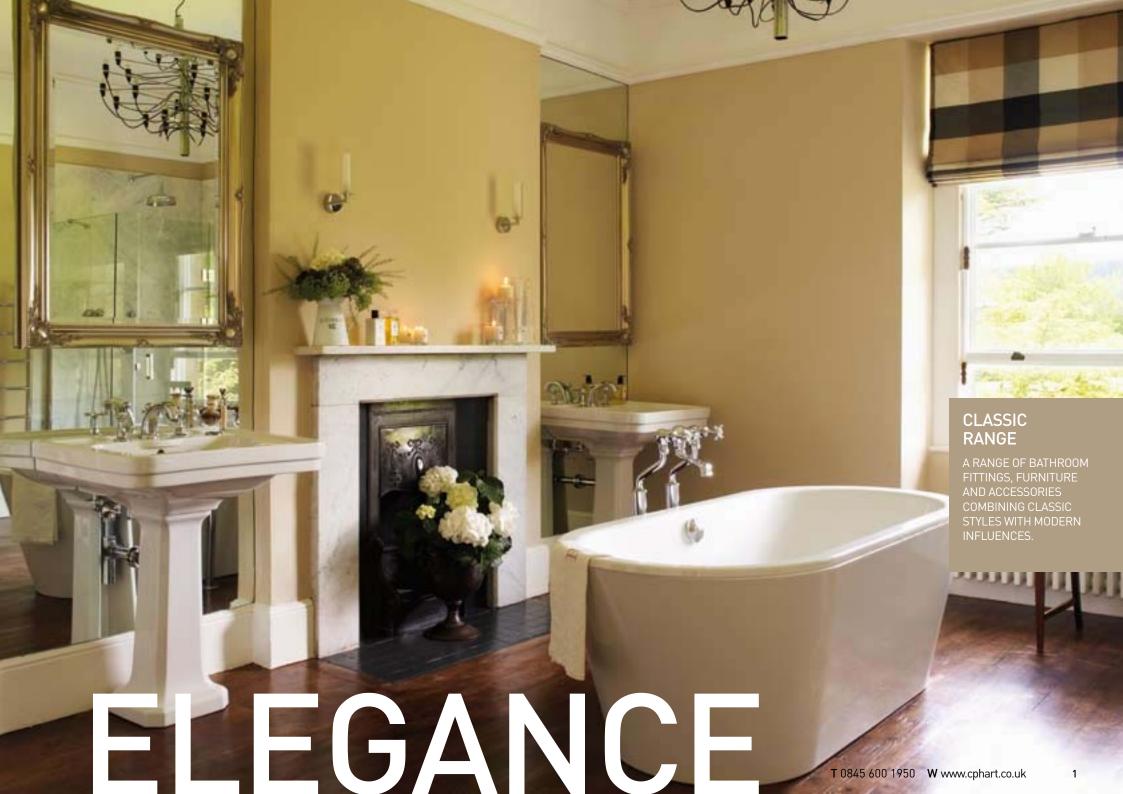

# TIMELESS

These traditional basins and pedestals have been stream-lined to look just as good with modern or traditional brassware, and to work within a range of architectural period styles.