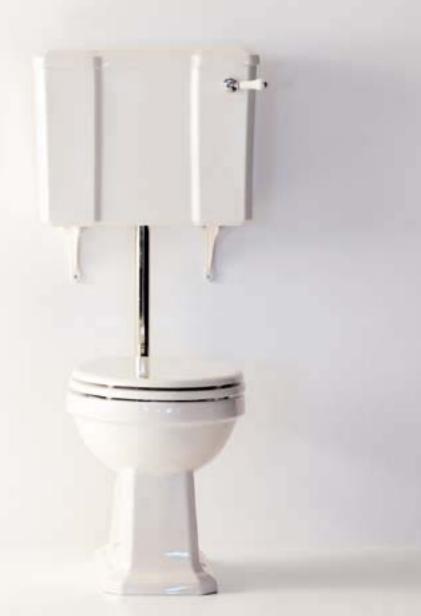

# TIMELESS

These traditional basins and pedestals have been stream-lined to look just as good with modern or traditional brassware, and to work within a range of architectural period styles.