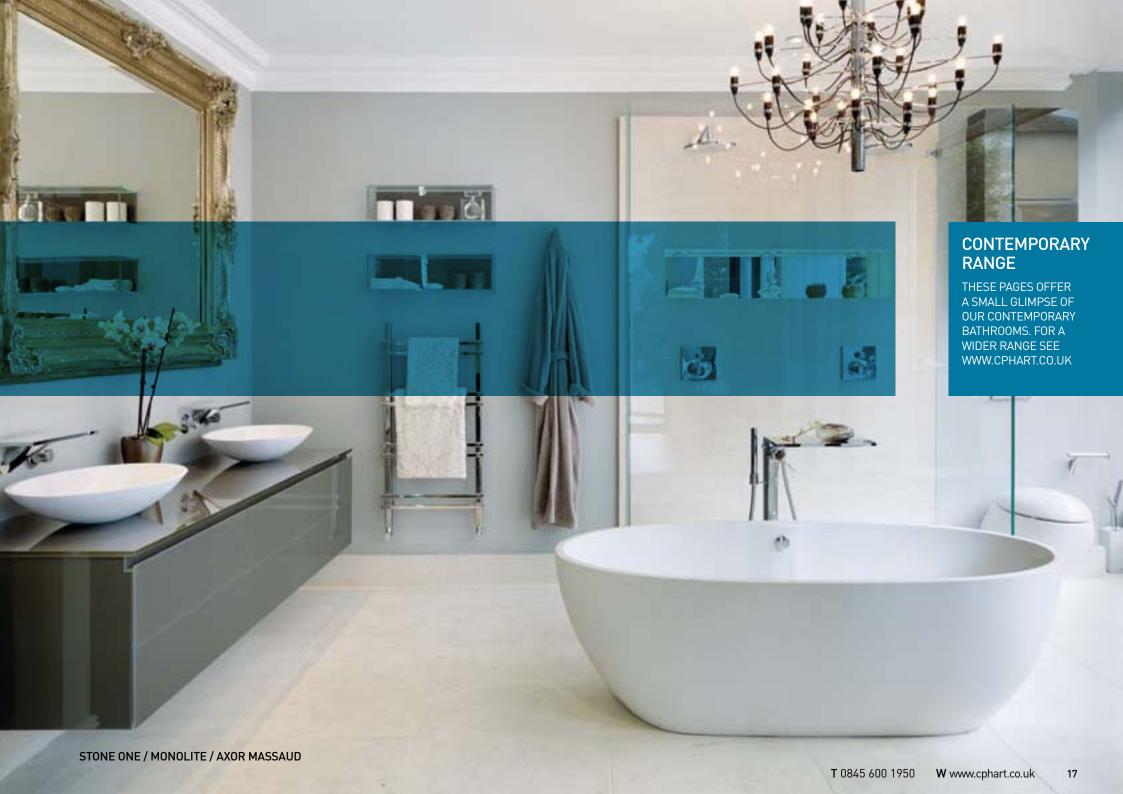

# CONTEMPORARY Contemporary bathrooms are all about you and how you want to live, using an infinite palette of colours, materials, textures and ideas. Brassware isn't always made of brass. It doesn't even have to be the colour of metal. Bath tubs can be made of wood, and covered in faux hide or crocodile skin effect. Showers can rain, mist, drench and cascade. Your storage can be built in, recessed or free standing. **BLOCK** W www.cphart.co.uk T 0845 600 1950