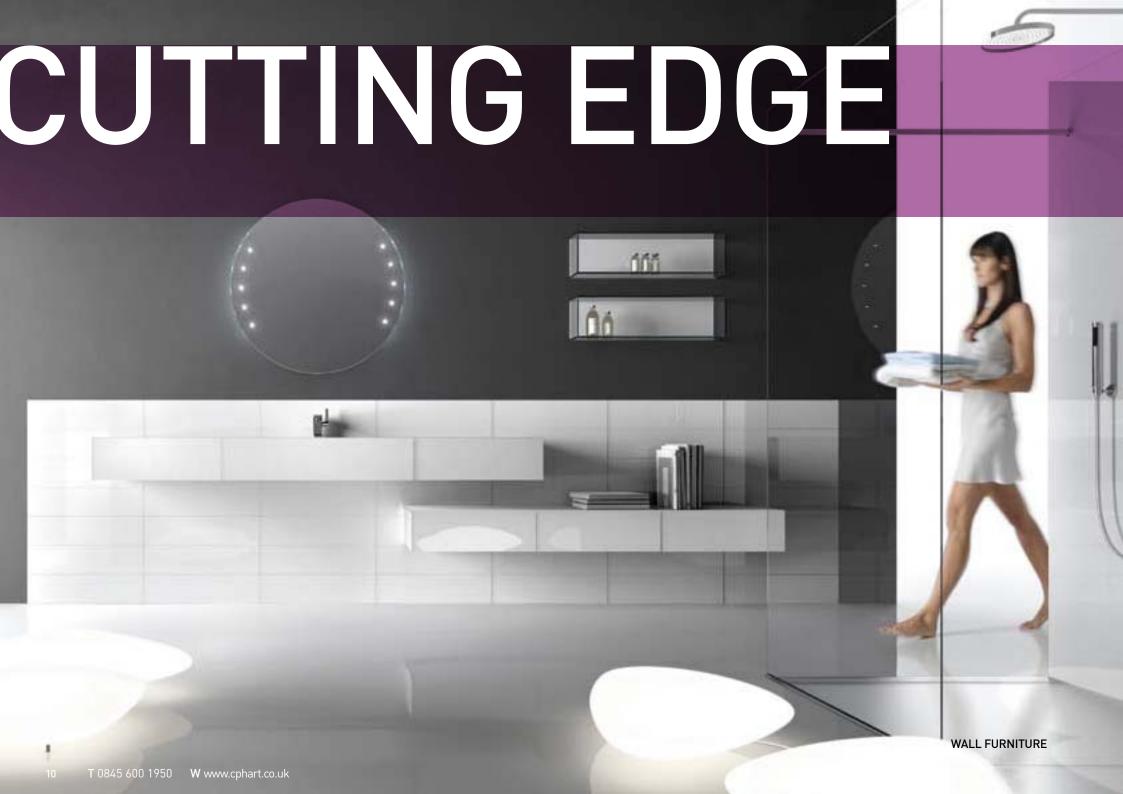

## A NEW MATERIAL AGE

Resin, stone and acrylic compounds bring infinite possibilities to bathroom design. These new composite materials are non-porous and extremely hygienic. Composites are as durable as stone, yet have a velvety softness to touch. Like glass, they can have a translucent quality. Composites can be carved, poured and worked into sinuous, organic shapes, or used to form large, seamlessly smooth surfaces. We love the way these new materials are transforming bathroom aesthetics and functionality.