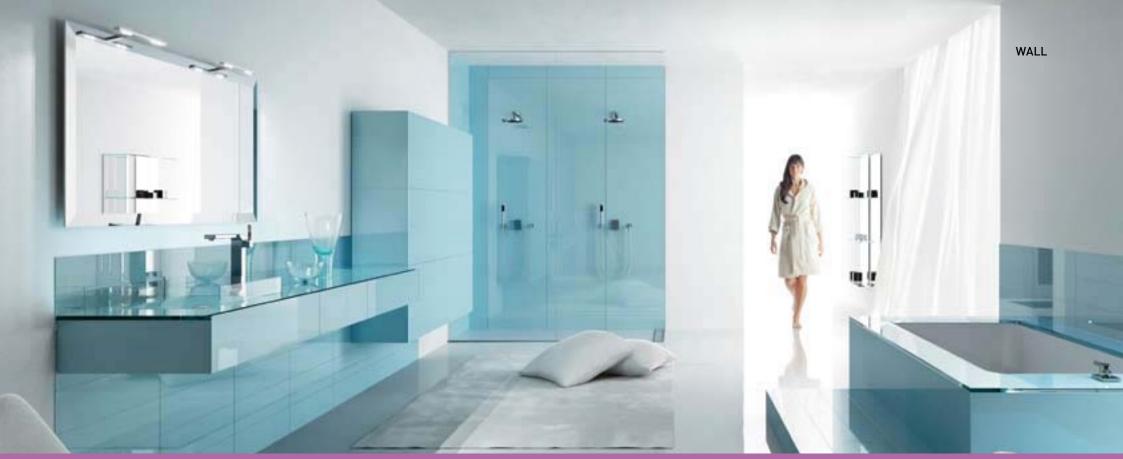

# GLASS

When did glass become so flexible? Vibrant colours, satin finishes and bespoke shapes make glass more glamorous than ever – not just for shower screens, but for bathroom furniture, sculptural moulded basins, bath surrounds and wall-cladding.