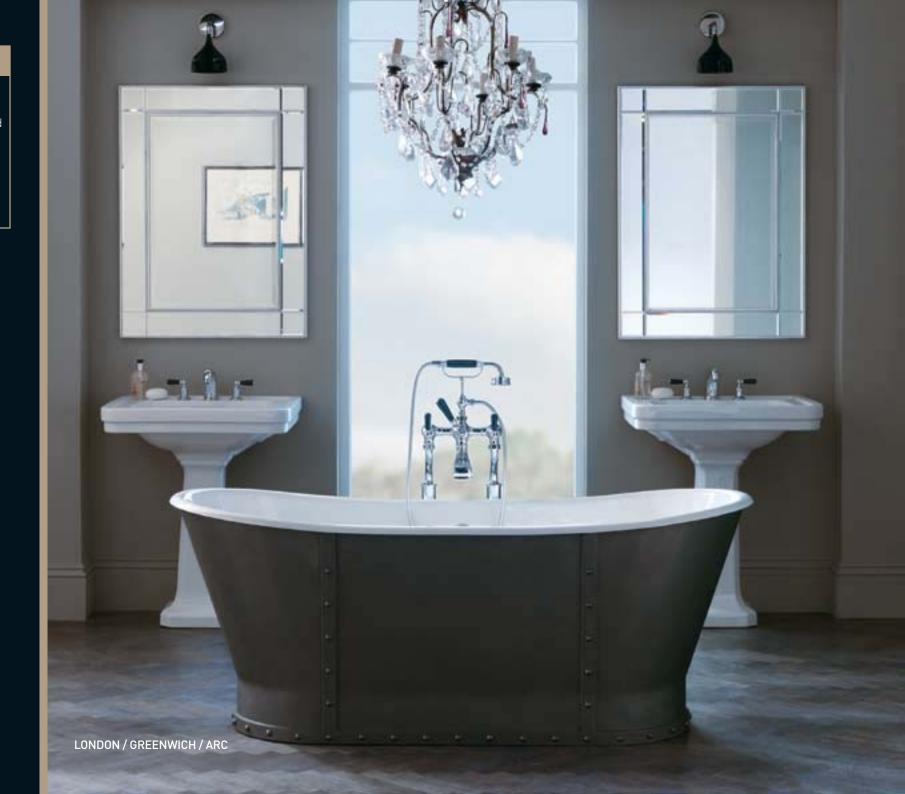

# HERITAGE

The shape of this bath tub suggests it has been reclaimed from a Georgian home. The hand painted pewter finish has been applied in an artisan studio in 21st century London.