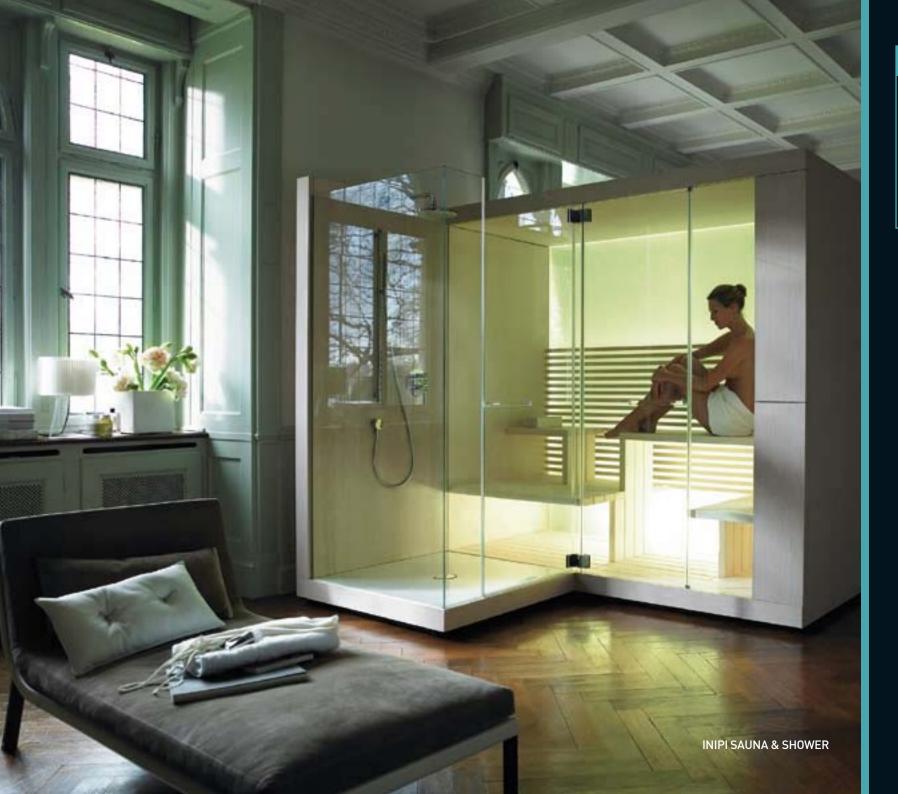

## **HOME SPA**

Steam room or sauna.
Hydrotherapy, aromatherapy,
chromotherapy. The bathroom
has come a long way. Replicate
the most luxurious of spa
rituals in your own home.