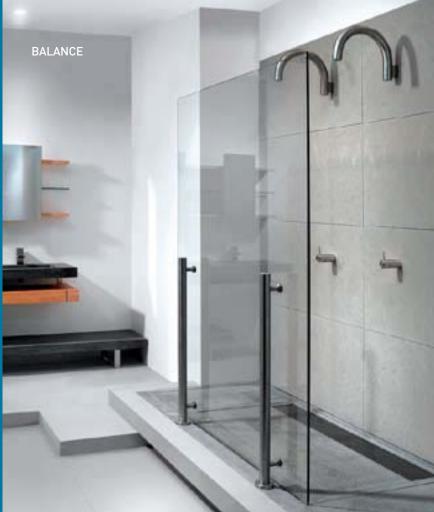

# GLASS

When did glass become so flexible? Vibrant colours, satin finishes and bespoke shapes make glass more glamorous than ever – not just for shower screens, but for bathroom furniture, sculptural moulded basins, bath surrounds and wall-cladding.