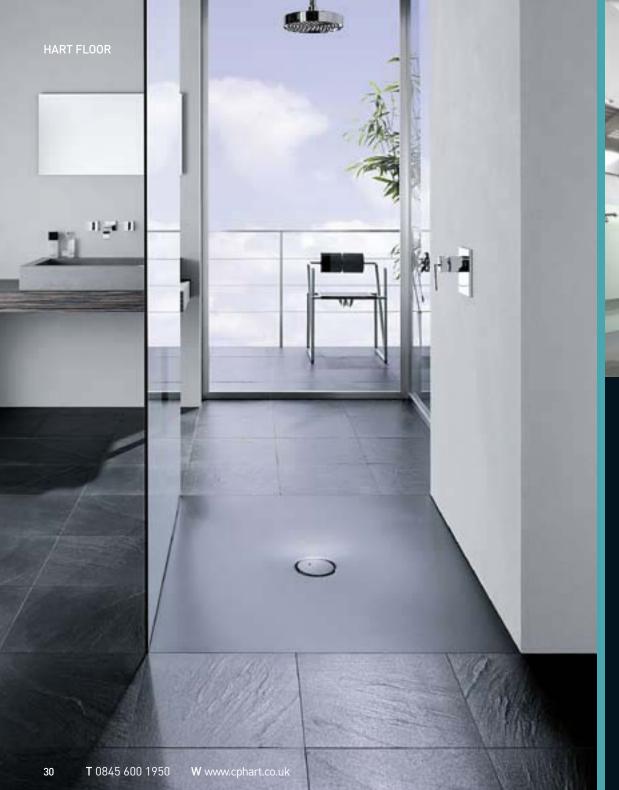

# **WETROOMS**

In a C.P. Hart wetroom, nothing detracts from the enjoyment of water – let it flow all over the place. Let your multi-directional body spray and your overhead shower pour and stream.