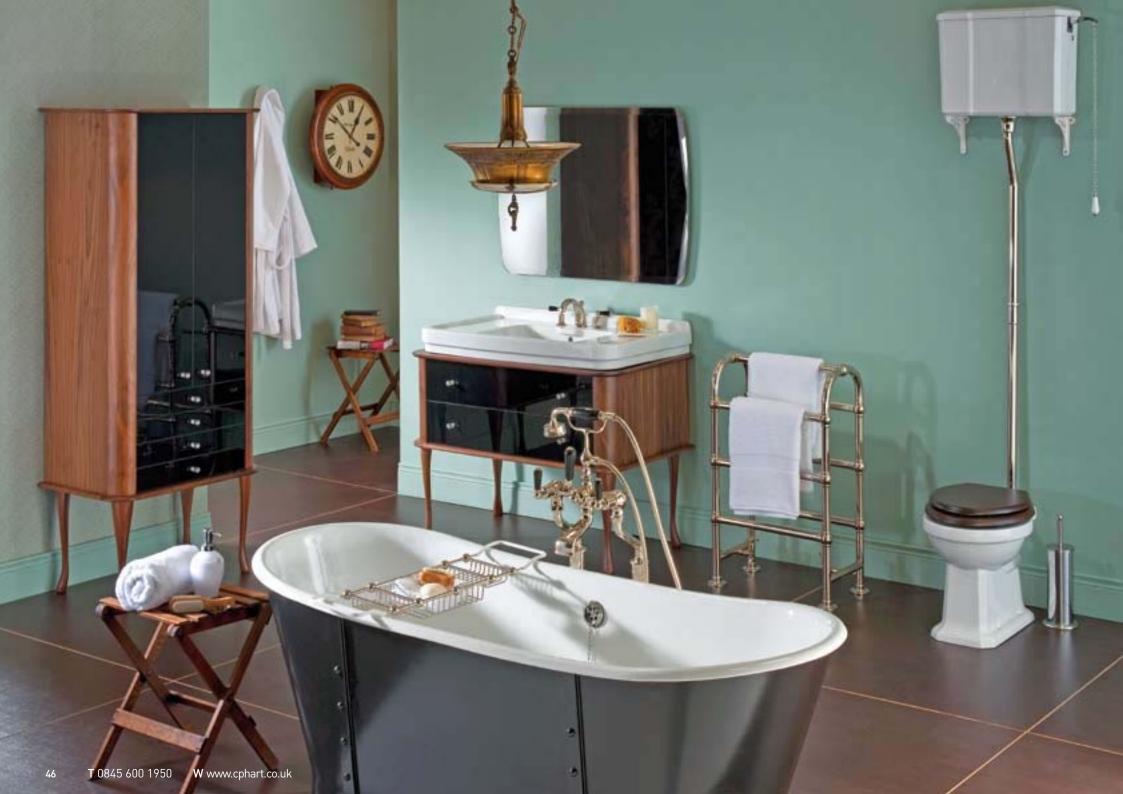

## **STYLE**

These days the bathroom is as sociable as a living room, so the double-ended bath is as wide and long as a comfy sofa. The stately chest of drawers is another reminder of how times have changed, bringing natural finishes and warmth into the bathroom. The shape and cross-bevelled edges of the mirror hint at technology, while the lime rendered walls and slate coloured floor bring a natural, country residence feel.

THE LONDON
COLLECTION OF
CERAMICS IS A
COMBINATION OF
ROBUST LINES AND
ELEGANT CURVES.