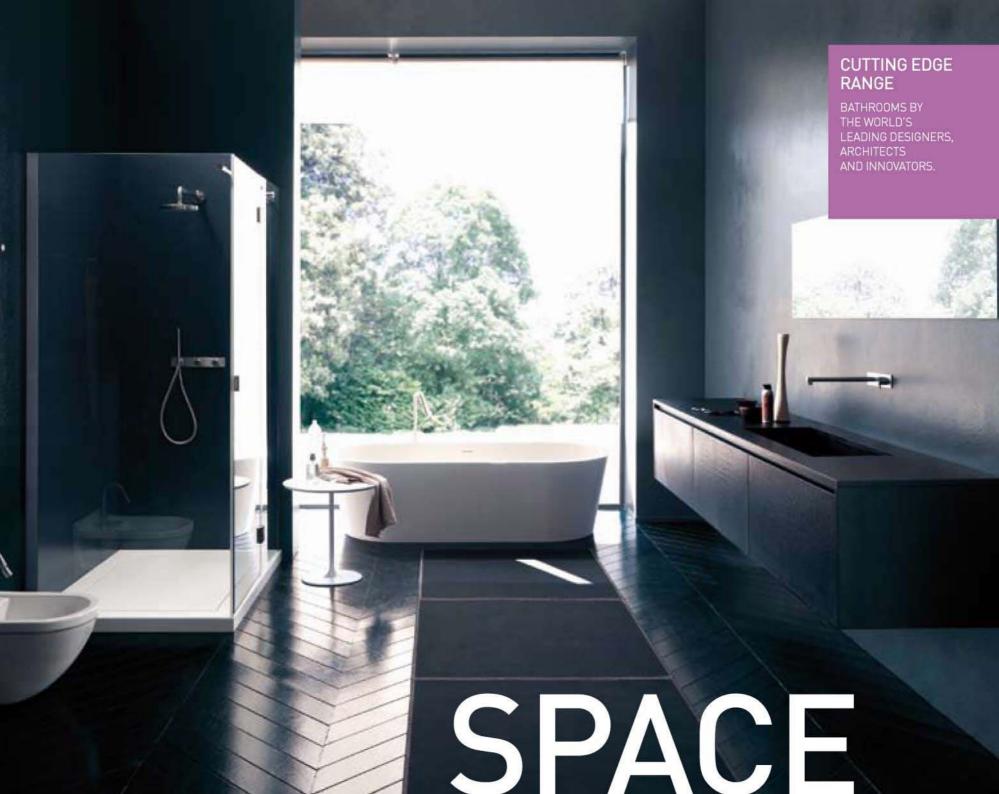

## **SPACE**

The embossed finish on both the chest and the bath is called Silver Pillow, conveying a metallic, but textured feel. Very chic. Very cutting edge. Very suitable for this urban loft, where the round-edged black wood detailing says '21st century antique'. Pendant globe lights and pure white ceramics lighten the atmosphere. The simplicity of the acrylic glass handles and taps is a nod to tradition.