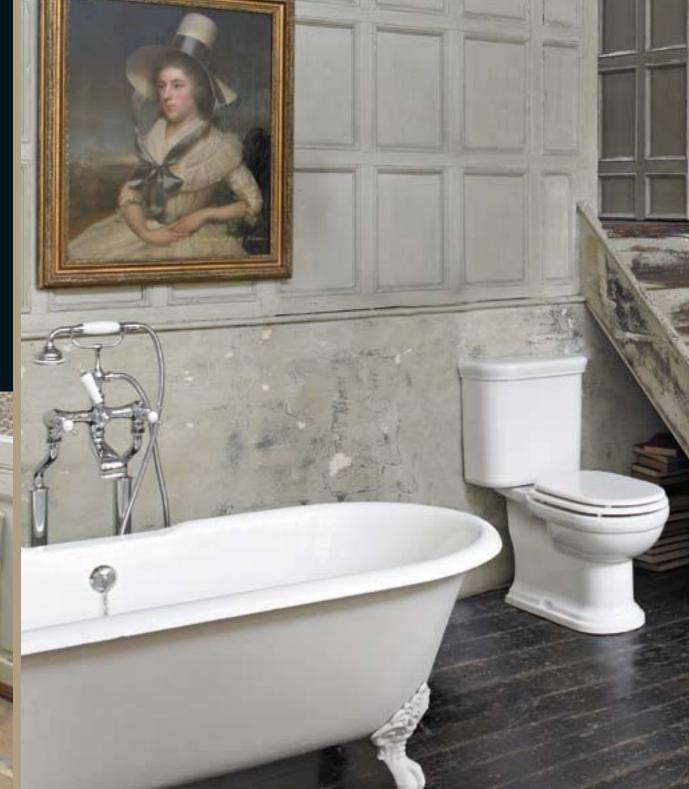

# HERITAGE

The shape of this bath tub suggests it has been reclaimed from a Georgian home. The hand painted pewter finish has been applied in an artisan studio in 21st century London.