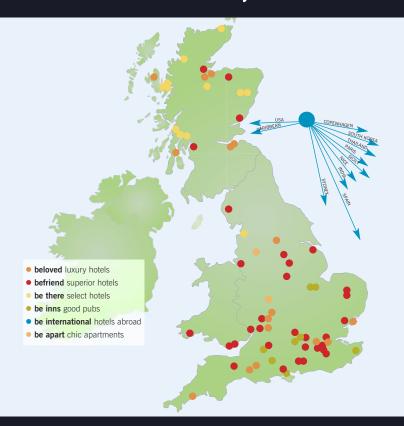

Whoever you are, wherever you want to go, you'll find a Bespoke Hotel where you can be yourself. There are more than 90 worldwide – individual, idiosyncratic, iconic, chic, boutique, hip, handy and homely.